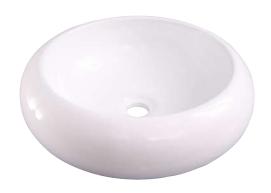

## HARBOUR ROUND ABOVE COUNTER BASIN

Cat. No

4-563

**Features:** 

- ► Round above counter basin
- ► Vitreous china for durability
- ► No overflow
- ► Drain not provided
- ► Can be used with grid drain #5601 or umbrella drain # UD701 (Not included)

Diameter:  $17-\frac{3}{4}$ " Height:  $5-\frac{1}{4}$ "

Colors: WH White

: Compliance Certification

Meets or exceeds the following specifications: ASME A112.19.2 2013 and CSA B45.1-13 for ceramic plumbing fixtures.