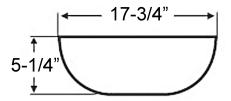

Diameter:  $17-\frac{3}{4}$ " Height:  $5-\frac{1}{4}$ "

Colors: WH White

: Compliance Certification

Meets or exceeds the following specifications: ASME A112.19.2 2013 and CSA B45.1-13 for ceramic plumbing fixtures.

## **Interior Dimensions:**

Basin Interior Diameter: 14-1/8" Basin Depth: 4-3/8"

Dimensions of fixture are nominal and may vary within the range of tolerances established by AMSE Standard A112.19.2.2013 Dimensions and specifications subject to change without notice.